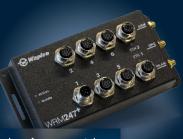

# **WRM** 247+

- Secure overall solution
- Data acquisition & remote control device
- GPS, GPRS, Ethernet, WiFi, 3G

#### Enables

- > Interfaces CAN / CANopen / J1939
- Separate encodings (e.g. wireless)
- Structural encapsulation
- Alarms
- Remote access to the machines

Mobile Machines

**IOT-TICKET** is an intuitive application development environment that covers data collection, reporting, web interface and analytics. It enables operational ef ciency and business model innovation for businesses. The platform supports controlled monitoring, remote management, automation, and advanced reporting.