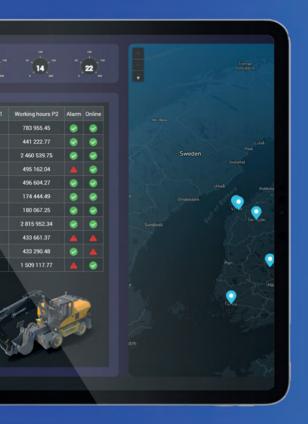

## A COMPLETE SOLUTION + IOT & AI EXPERTS WITH YOU

- Modern design tools with mobile interfaces
- Integrating into your existing ecosystems with 150+ protocols
- Deploy and store secure data anywehere in cloud or on-premise
- 350+ IoT and AI experts helping you to succeed and reach your goals

#### PLATFORM SECURE & FUTURE PROOF

Our solution is not locked to any specific cloud provider or device. It can be used with any modern cloud infrastructure or even on-premise. Our constant development using state of the art technologies, modular architecture, and scalability make the solution future proof and a safe investment.